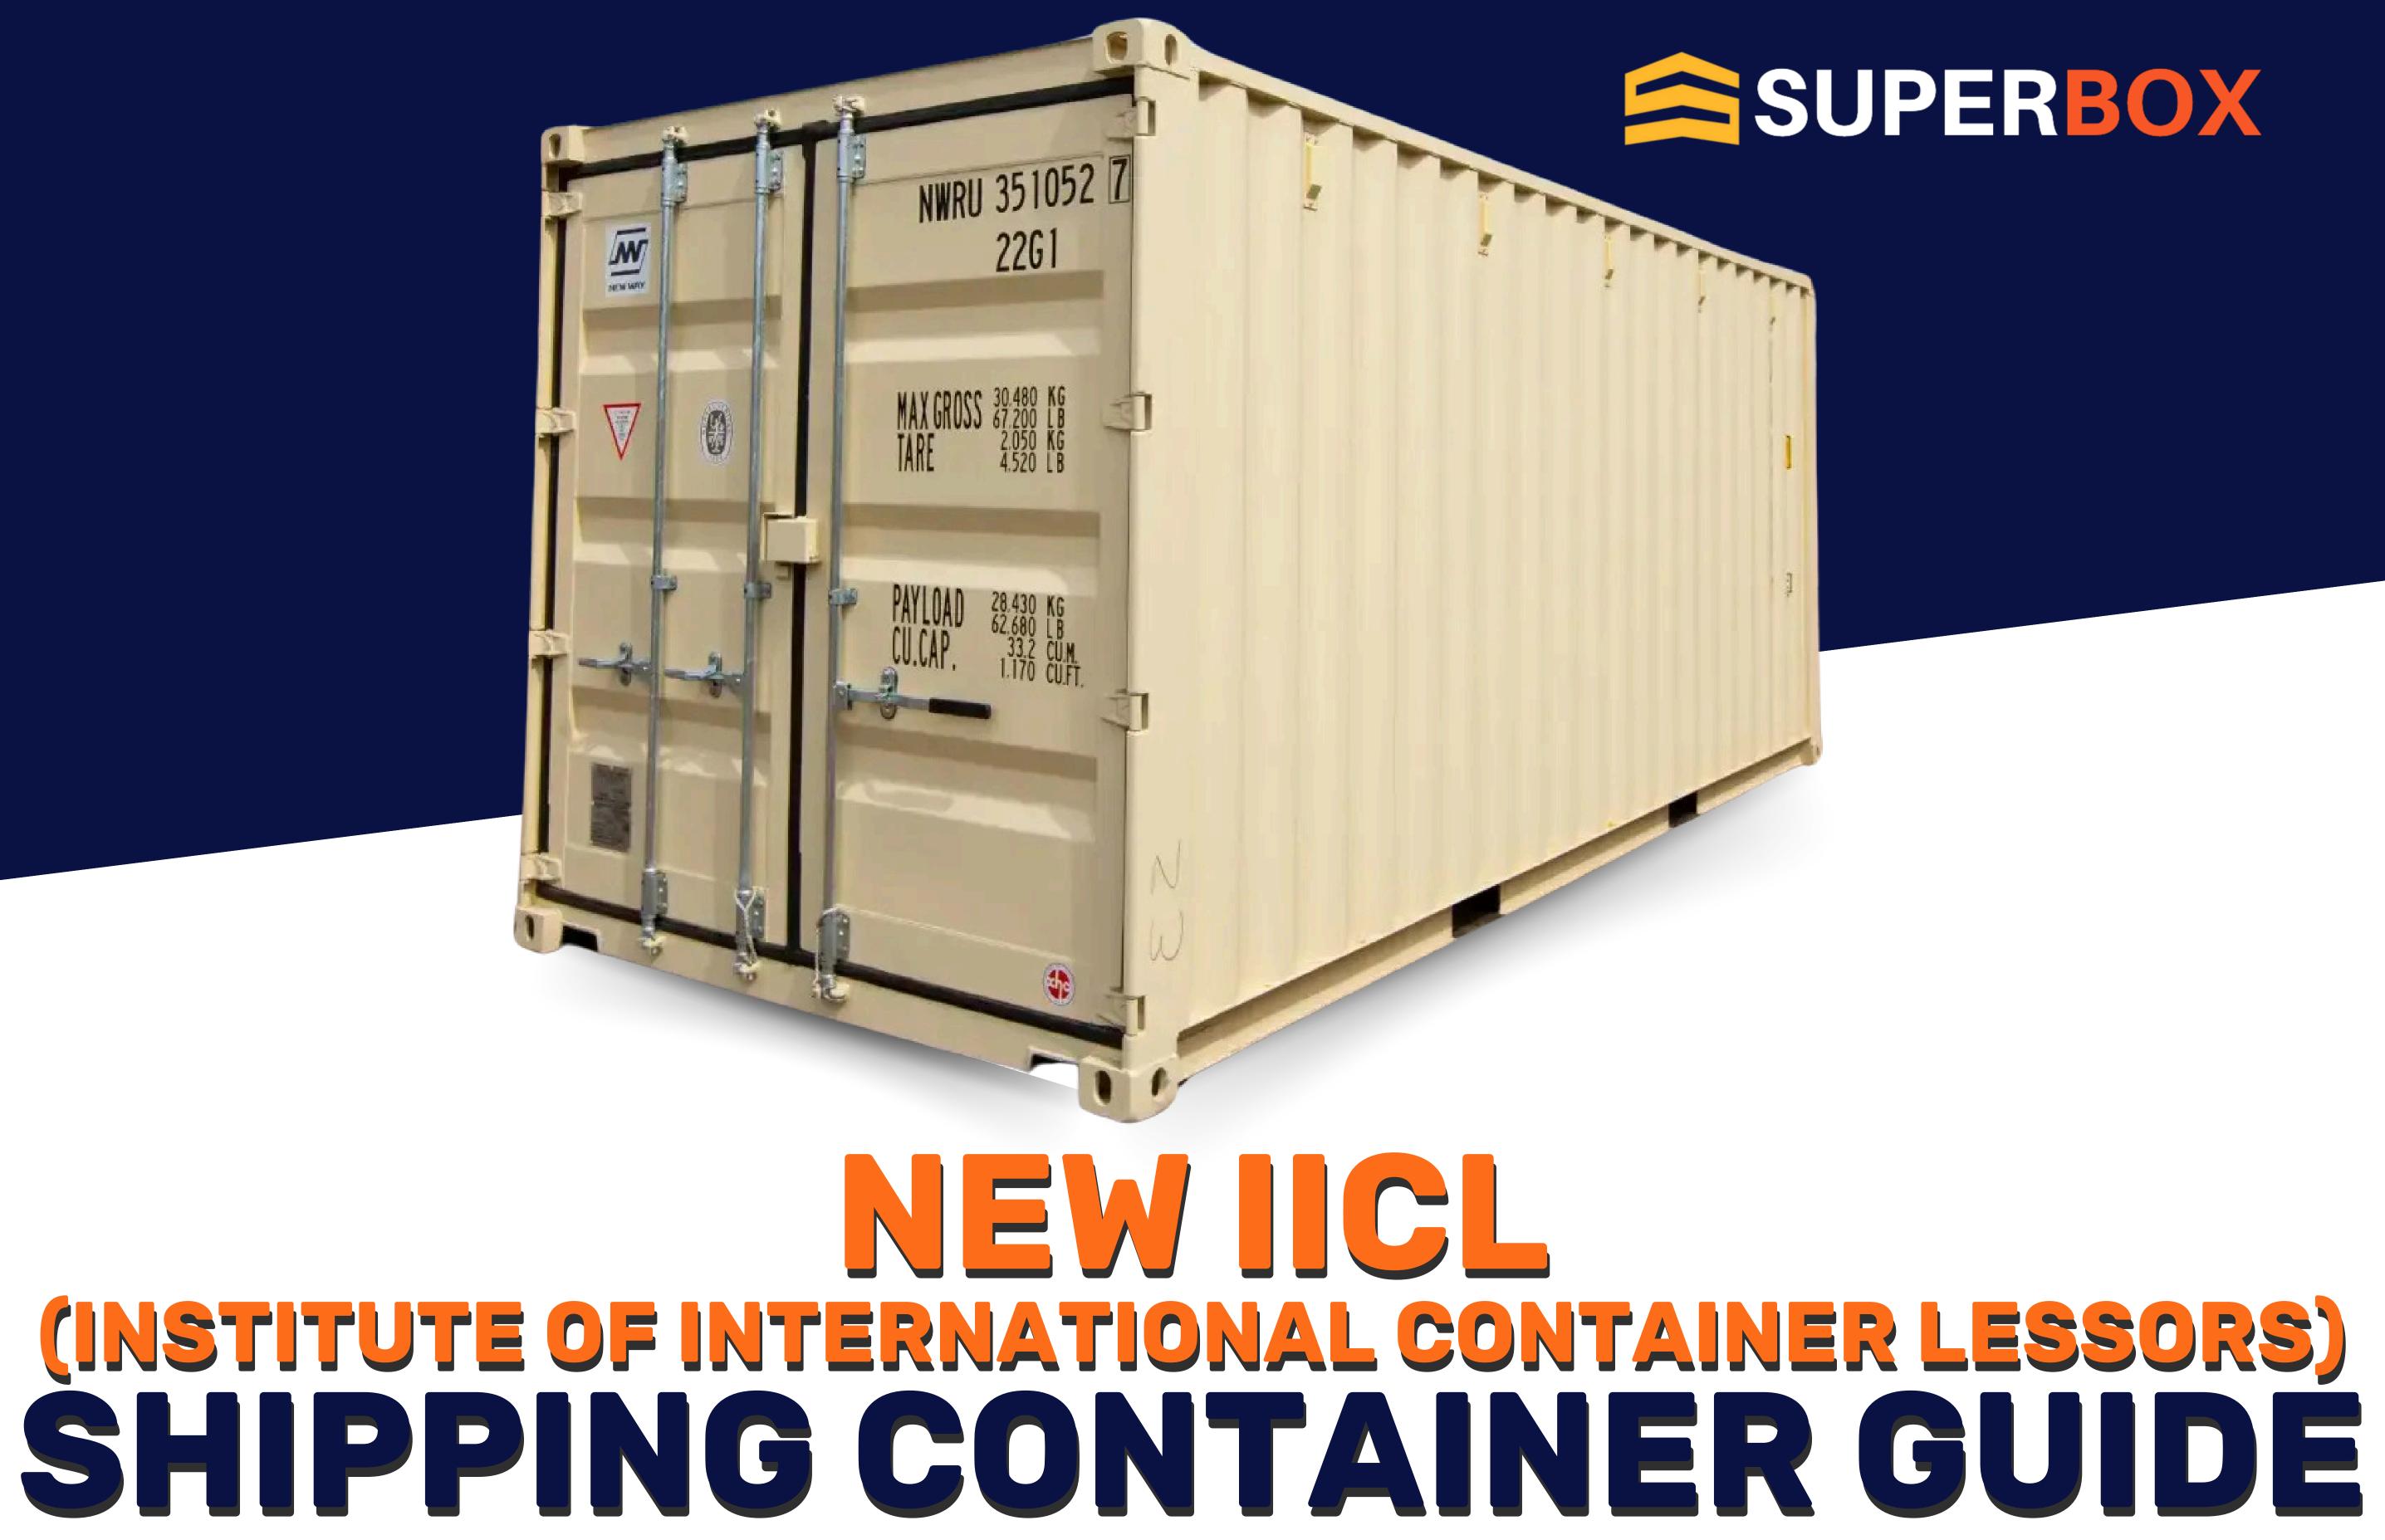

## NEW IICL (INSTITUTE OF INTERNATIONAL CONTAINER LESSORS): WHAT TO EXPECT

New IICL (Institute of International Container Lessors) shipping containers offer top-tier quality, designed to meet strict standards for durability and performance. These containers are built to last, featuring sturdy construction and pristine condition. When you purchase a new IICL container, you can expect minimal signs of wear, as these containers are typically used for only one or two trips before being sold. Here's what you can expect from a new IICL shipping container:

• Excellent Exterior Condition: New IICL containers boast fresh paint with little to no scratches or dents. Any cosmetic imperfections are typically minor and rare, thanks to the container's limited usage history.

• Watertight and Structurally Sound: IICL containers are thoroughly inspected to ensure they are leak-proof and meet high standards for structural integrity. These containers are ideal for keeping your belongings secure and

• Smooth-Operating Doors: The doors of new IICL containers operate smoothly and require minimal maintenance. You won't have to worry about rust or squeaking—these containers are built with ease of use in mind.

• High-Quality Flooring: Expect solid, clean floors with no signs of delamination or excessive wear. The floors of new IICL containers are in top condition, providing a stable surface for storage or transport.

• No Welding or Repairs: Because they are essentially new, IICL containers won't have any welding repairs or patches. They are as close to factory condition as possible, ensuring optimal performance and longevity.